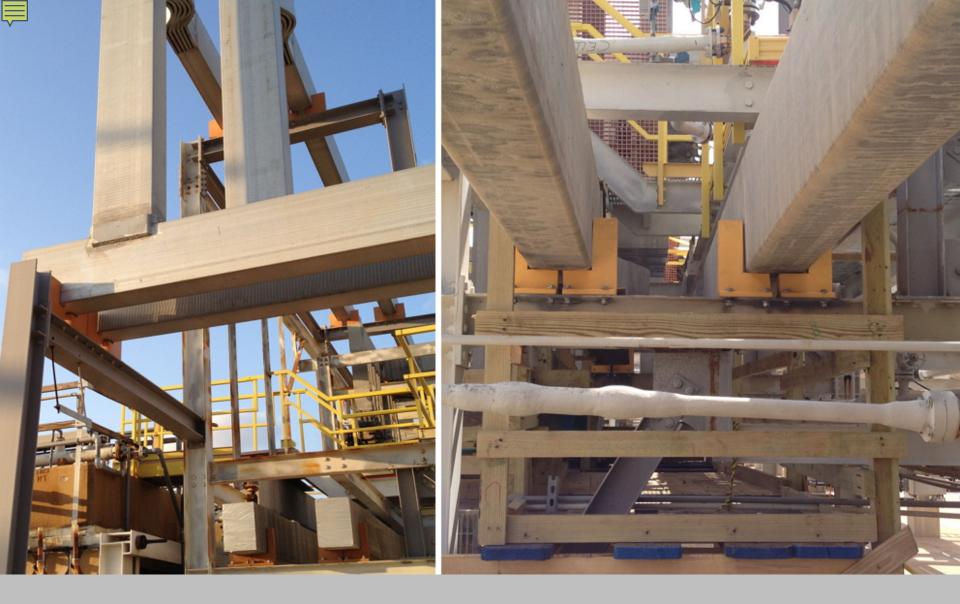

#### **Bus Bar Insulators**

--- Various Types that Intrepid Has Molded (1996 - present) ---

ISP Insulators Are Strong Enough To Support Heavy Bus Bars