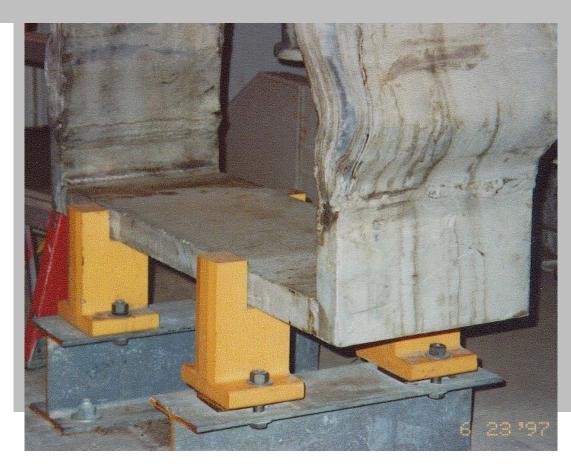

#### **Bus Bar Insulators**

--- Various Types that Intrepid Has Molded (1996 - present) ---

ISP Insulators Are Strong Enough To Support Heavy Bus Bars