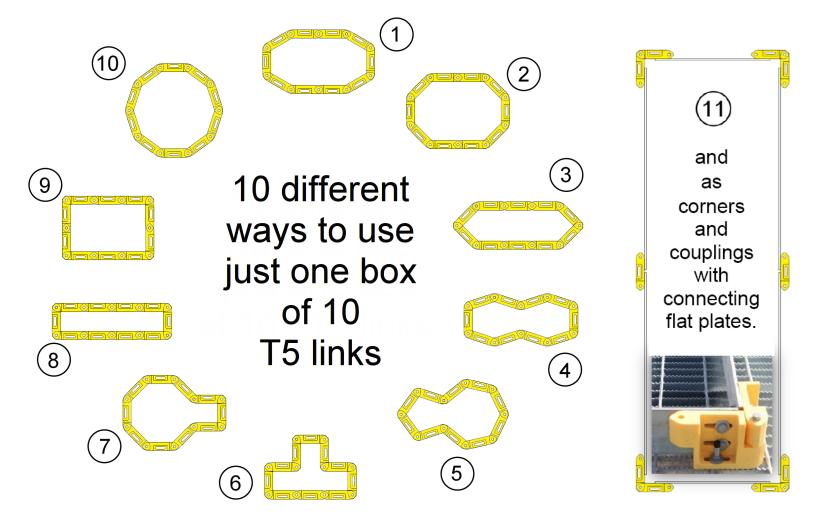

#### Toeboard Links Opening Layouts

Just think what you can do with a larger box of 40 !