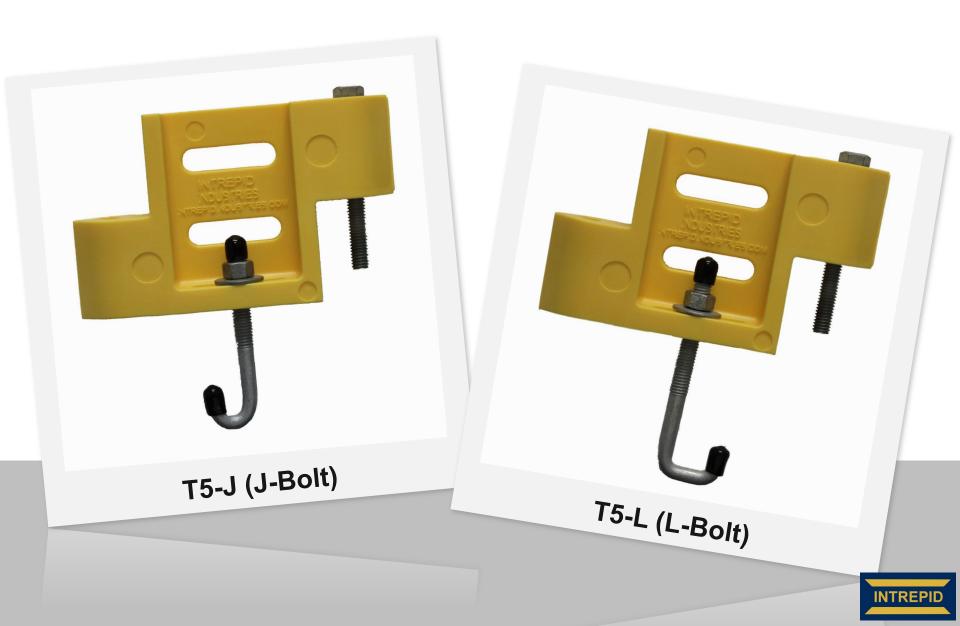

y
- b) Applications

## 3. Standards

- a) OSHA/ISO/NORSOK
- b) Design strength

## 4. Safety Gates

- a) Strength
- b) Resumé



## **INSTANT SET POLYMER (ISP)**

- Around 1970, Dow accidently discovered a unique polyurethane.
- For several years, R&D refined the properties.
- In September 1975, Dow commercialized ISP.
- Intrepid was started in November 1978.
- We still are worldwide the ONLY user this unique Polyurethane



**Unique properties of ISP** 

- High Compressive Strength
- High Elongation
- UV-filter
  - Discoloring, no degradation





#### **Applications**

#### **Bus Bar Insulators**

--- Various Types that Intrepid Has Molded (1996 - present) ---









ISP Insulators Are Strong Enough To Support Heavy Bus Bars







# Toeboard Links



#### Toeboard Links T5-J v T5-L





#### Toeboard Links Opening Layouts



Just think what you can do with a larger box of 40 !





#### TOEBOARD LINKS Applications







#### T5-J Installation



**1**) Easy, Bolt-On Installation

(2) All From The Top Of Grating



(4) Will Not Work On I-Bar And T-Bar Grating (T5-L Needed)





# THANK YOU!



# INTREPID INDUSTRIES INC.

2305 S. Battleground Road La Porte, TX 77571-9475 T: 281.479.8301 F: 281.479.3453 sales@intrepidindustries.com www.intrepidindustries.com