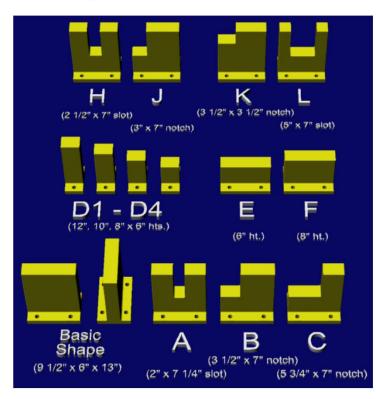

#### Toeboard Links T5-J v T5-L

#### Toeboard Links Opening Layouts

Just think what you can do with a larger box of 40 !