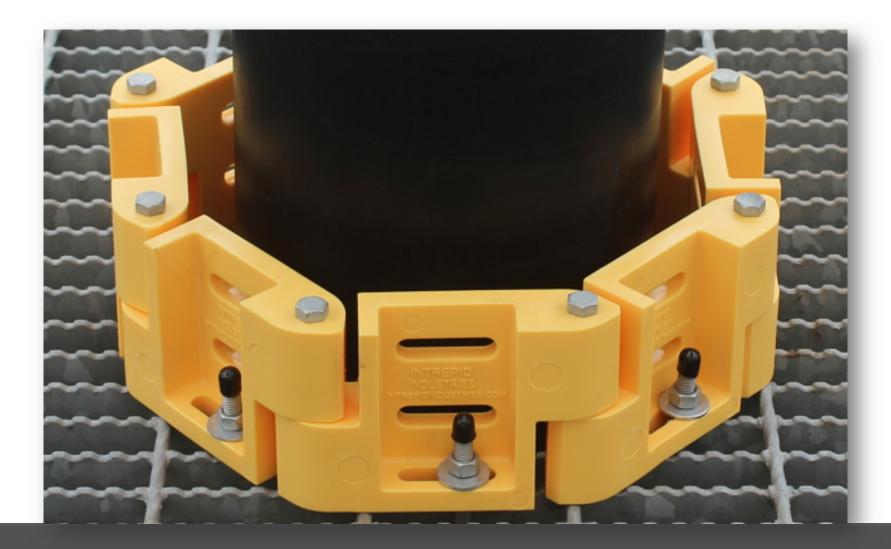

lications

## 2. Toeboard Links (T5)

- a) What are they
- b) Applications

## 3. Standards

- a) OSHA/ISO/NORSOK
- b) Design strength

## 4. Safety Gates

- a) Strength
- b) Resumé



## **INSTANT SET POLYMER (ISP)**

- Around 1970, Dow accidently discovered a unique polyurethane.
- For several years, R&D refined the properties.
- In September 1975, Dow commercialized ISP.
- Intrepid was started in November 1978.
- We still are worldwide the ONLY user this unique Polyurethane



**Unique properties of ISP** 

- High Compressive Strength
- High Elongation
- UV-filter
  - Discoloring, no degradation





#### **Applications**

#### **Bus Bar Insulators**

--- Various Types that Intrepid Has Molded (1996 - present) ---









ISP Insulators Are Strong Enough To Support Heavy Bus Bars







# Toeboard Links



#### Toeboard Links T5-J v T5-L





#### Toeboard Links Opening Layouts



Just think what you can do with a larger box of 40 !





#### TOEBOARD LINKS Applications







#### T5-J Installation



**1**) Easy, Bolt-On Installation

(2) All From The Top Of Grating



(4) Will Not Work On I-Bar And T-Bar Grating (T5-L Needed)





# THANK YOU!



# INTREPID INDUSTRIES INC.

2305 S. Battleground Road La Porte, TX 77571-9475 T: 281.479.8301 F: 281.479.3453 sales@intrepidindustries.com www.intrepidindustries.com