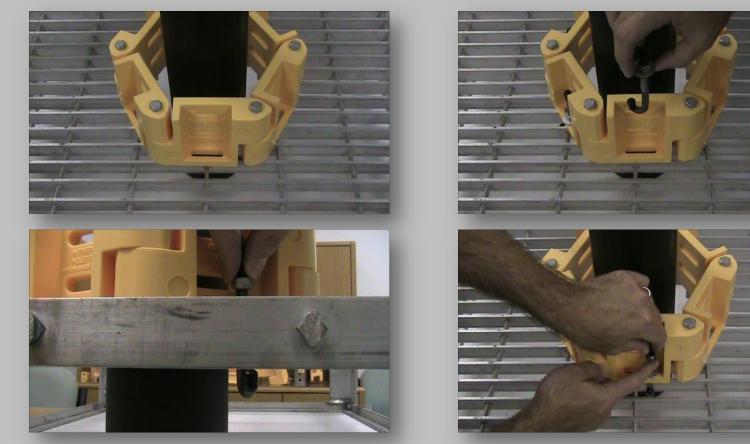

#### T5-J Installation

**1**) Easy, Bolt-On Installation

(2) All From The Top Of Grating

(4) Will Not Work On I-Bar And T-Bar Grating (T5-L Needed)