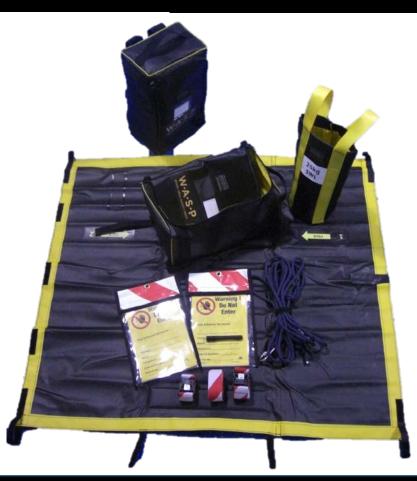

### WORK-AREA-SAFETY-PACK

- A lightweight, padded drop mat
- A lifting bag
- 8m Rope
- 2m, 4m & 6m Webbing Barriers
- 2 x PVC wallets
- 2 x warning information signs
- marker pen
- All contained in a backpack

### W-A-S-P

### **WORK AREA SAFETY PACK**