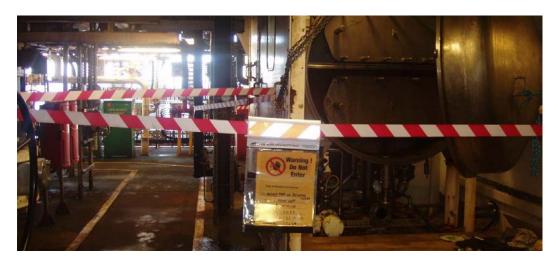

### **Webbing Barriers**

- Webbing red/white chevroned barriers
- Reusable
- Heavy duty quick release buckles at both ends
- Pack includes 2m, 4m & 6m barriers
- Quick to deploy, adjust to length and remove
- Can be joined together for up to 12m length

### **Permit Pouches & signs**

- Heavy duty Clear PVC wallet with chevroned Velcro flap
- Designed to hang from barriers or a webbing loop allows for hanging from wheel valve etc
- Double sided sign detailing work being carried out with "wrong side on barrier" warning on the back
- Dry wipe marker for easy re-use of signs