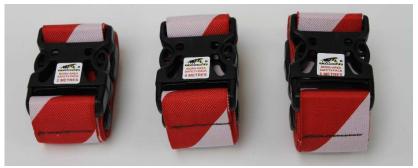

### **Webbing Barriers**

- Webbing red/white chevroned barriers
- Reusable
- Heavy duty quick release buckles at both ends
- Pack includes 2m, 4m & 6m barriers
- Quick to deploy, adjust to length and remove
- Can be joined together for up to 12m length