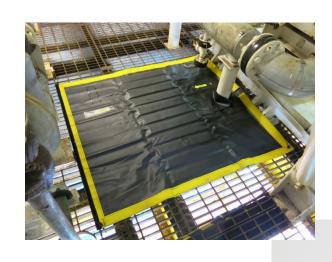

### **Drop Mat**

- Designed for working at height on Kennedy grating
- Lightweight
- Padded central section for kneeling on
- Velcro tabs to secure to grating
- Hi Viz border to avoid trip hazard
- Velcro flap to fit around pipes etc
- Rolls up neatly with shoulder strap
- Also suitable for use as a windbreak