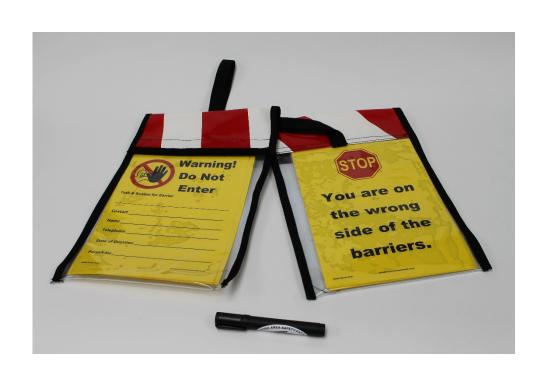

### **Permit Pouches & signs**

- Heavy duty Clear PVC wallet with chevroned Velcro flap
- Designed to hang from barriers or a webbing loop allows for hanging from wheel valve etc
- Double sided sign detailing work being carried out with "wrong side on barrier" warning on the back
- Dry wipe marker for easy re-use of signs