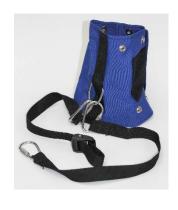

### Lift bag & rope

- Double skinned PVC bag with heavy duty webbing handles
- 10mm Polyester rope with screwgate carbine hook at either end
- Designed for lifting tools or small parts up to 25kg up to areas accessed by ladders