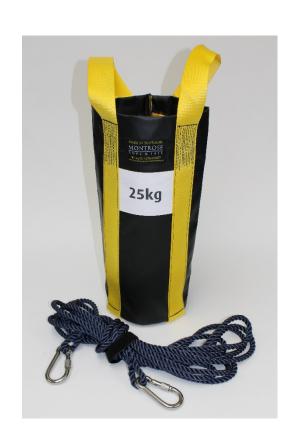

### Lift bag & rope

- Double skinned PVC bag with heavy duty webbing handles
- 10mm Polyester rope with screwgate carbine hook at either end
- Designed for lifting tools or small parts up to 25kg up to areas accessed by ladders