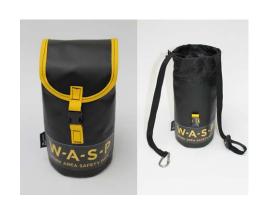

### **Drop Mat**

- Designed for working at height on Kennedy grating
- Lightweight
- Padded central section for kneeling on
- Velcro tabs to secure to grating
- Hi Viz border to avoid trip hazard
- Velcro flap to fit around pipes etc
- Rolls up neatly with shoulder strap
- Also suitable for use as a windbreak